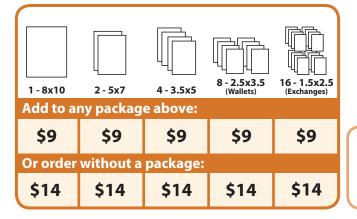

## Choose your add-ons!

Choose your package

Engraved Metal Frame
Personalized 6"x8" engraved frame!
5"x7" print included.
\$33

8 Wallets with Year

Student's First Name Print Clearly Grade: Teacher's Last Name Parent's Phone #: Parent's E-mail: **Choose Your Free Background Color** В ROSE GRAY PURPLE GREEN ORANGE More background options available online! C **PACKAGES ADD TO ANY PACKAGE** 2-5x7 **PACKAGE** QUANTITY \$9 \$9 \$17 \$9 \$9 \$9 1 \$52.00 2 \$46.00 3 \$39.00 \$37.00 5 \$30.00 \$24.00 7 \$17.00 À LA CARTE & PHOTO GIFTS QTY. PRICE D **Glass Frame** \$26.00 **6x8 Personalized Plaque** \$28.00 **6x8 Personalized Engraved Metal Frame** \$33.00 **5x7 Floating Metal Print** \$20.00 Gift Ideas! \$17.00 5x7 Photo Slate \$17.00 **Set of 4 Coasters** Tall 15 oz. Photo Mug \$17.00 Short 11 oz. Photo Mug \$15.00 \$14.00 1 - 8x10 2 - 5x7 \$14.00 4-3.5x5 \$14.00 8 - Wallets (2.5x3.5) \$14.00 16 - Exchanges (1.75x2.5) \$14.00 **Metal Ornament:** ○ *Star* ○ *Circle* ○ *Snowflake* \$12.00 **Non-Slip Mousepad** \$12.00 \$12.00 **Metal Keychain** 1- 2x3 Metal Magnet \$12.00 2-2x3 Metal Magnets \$18.00 \$29.00 4-2x3 Metal Magnets 8 Wallets with Year \$14.00 \$5.00 Ε **Home Delivery Option:** After Retake Day? \$8.00 Please add \$8.00 and fill out address below Home delivery is required Shipped 1 week after photos arrive at school. Add \$8 and fill out address below Zip: FOR OFFICE USE ONLY Steenland EL AC0510 TOTAL =\_