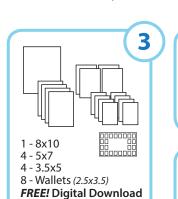

FREE! Digital Download

\$37

1 - 8x10

4 - 3.5x5

8 - Wallets (2.5x3.5)

Class Composite

2 - 5x7

2 - 5x7 2 - 3.5x5 12 - Wallets (2.5x3.5) Class Composite

## 3