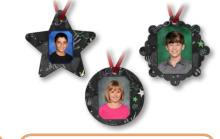

\$12 \$18 \$29

\$17

Coasters Set of 4 cork-backed coasters. 3.75" Square \$17

Metal Ornament
Chalkboard Design - Ornament size varies: 2.75"-4'
Choice of: Star, Circle, or Snowflake
\$12

Metal Keychain
1"x2" Rectangle
\$12