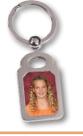

\$12 \$18 \$29

\$17

Coasters Set of 4 cork-backed coasters. 3.75" Square \$17

Metal Ornament
Chalkboard Design - Ornament size varies: 2.75"-4'
Choice of: Star, Circle, or Snowflake
\$12

Metal Keychain
1"x2" Rectangle
\$12