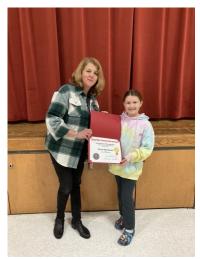

December 23, 2024— January 3, 2025 NO SCHOOL, HOLIDAY RECESS

I'zariah Lee-Beasley, 5th grade, is our November Safety of the Month! I'zariah is a new student this year to Green Elementary. She is a wonderful addition to our Green family. She has volunteered to be on safety and is doing an amazing job!

Olivia Woodward Safety of the Month

100 year picture

Perfect Attendance 1st Marking Period

Super Attendance 3 or less tardies 1st Marking Period

Walk a thon winners!!

Thursday, December 5th @ 6 p.m. (Sing-A-Long begins at 7 p.m.)