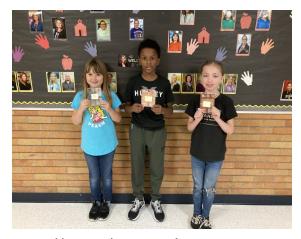

December 23, 2024— January 3, 2025 NO SCHOOL, HOLIDAY RECESS

I'zariah Lee-Beasley, 5th grade, is our November Safety of the Month! I'zariah is a new student this year to Green Elementary. She is a wonderful addition to our Green family. She has volunteered to be on safety and is doing an amazing job!