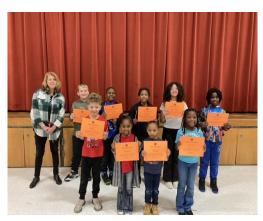

Olivia Woodward Safety of the Month

100 year picture

Perfect Attendance 1st Marking Period

Super Attendance 3 or less tardies 1st Marking Period

Walk a thon winners!!

Thursday, December 5th @ 6 p.m. (Sing-A-Long begins at 7 p.m.)