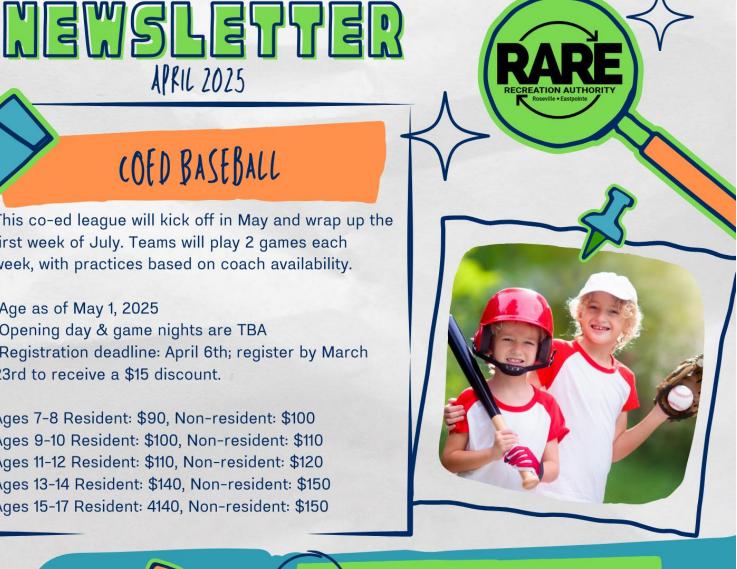

### COED BASEBALL

APRIL 2025

YOUTH AND TEEN

This co-ed league will kick off in May and wrap up the first week of July. Teams will play 2 games each week, with practices based on coach availability.

\*Age as of May 1, 2025 \*Opening day & game nights are TBA \*Registration deadline: April 6th; register by March 23rd to receive a \$15 discount.

Ages 7-8 Resident: \$90, Non-resident: \$100 Ages 9-10 Resident: \$100, Non-resident: \$110 Ages 11-12 Resident: \$110, Non-resident: \$120 Ages 13-14 Resident: \$140, Non-resident: \$150 Ages 15-17 Resident: 4140, Non-resident: \$150