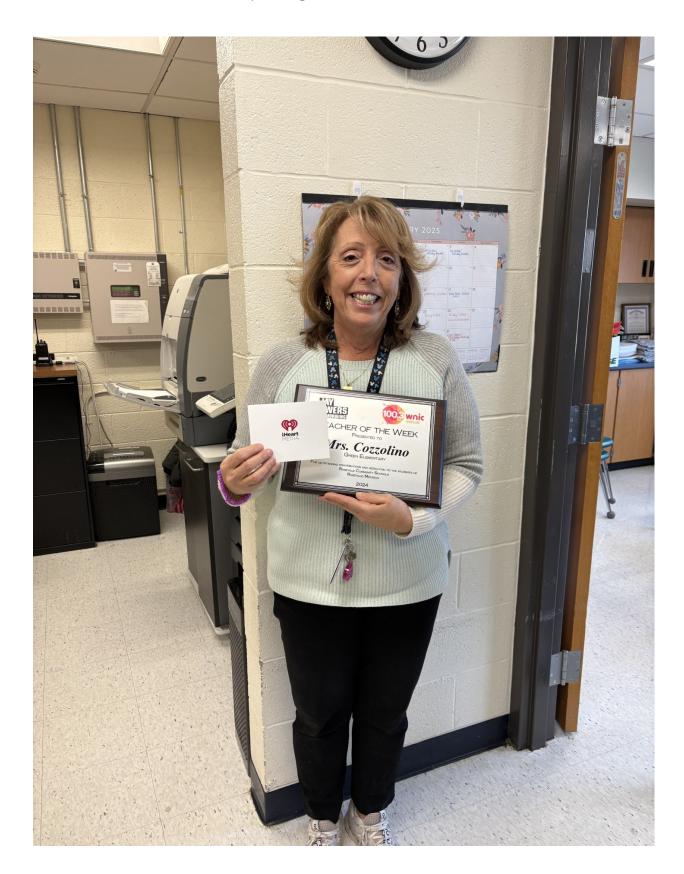

### Congratulations to Mrs. Cozzolino who won "Teacher of the Week" through 100.3 WNIC! \*\*Way to go Mrs. Cozzolino\*\*

Macomb Intermediate School District Patent Advisory Committee