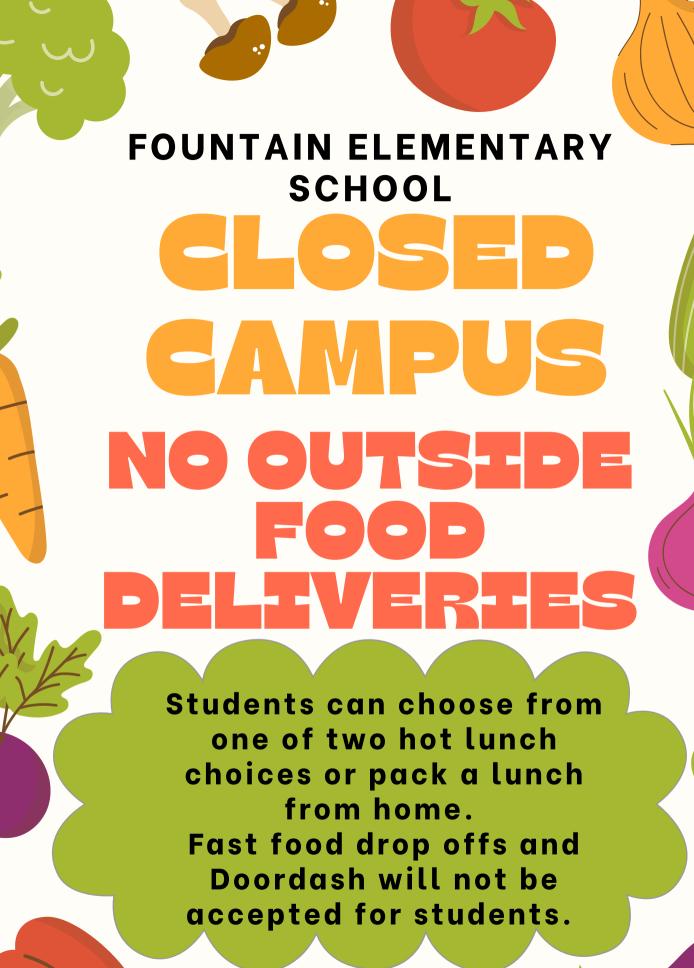

# NOTICE

# INO PARKING

Parents/visitors

are NOT permitted to park on the STREET, BUS LOOP or in the DRIVEWAY of the Parking lot.

Please park in a designated parking space. Across from Fountain Elementary School.

Blocking the traffic in the morning and at dismissal can lead to accidents/injuries. We want to keep our students, staff, and families safe.

Thank you.

Due to several allergies and other health related issues in our building, Fountain is no longer allowing cupcakes for birthday celebrations.

Thank you for your cooperation and understanding.