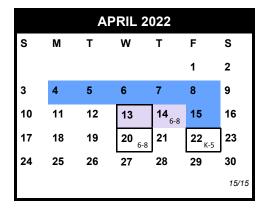

### MARCH

Professional Development Day 25

AM: K-12 Classes

PM: K-12 Records End of 3rd marking period ★

**APRIL** 

Spring Recess 4-8

11 Classes Resume

13-14 6-12 State Testing—Schedule TBD

Schools Closed 15 20 AM: 6-8 Classes

PM: 6-8 Conferences

20 **Evening: 6-8 Conferences** 

21 Evening: K-5 Conferences

22 A.M. K-5 Classes P.M. K-5 Conferences

MAY

10 Professional Development Day

30 Memorial Day Recess